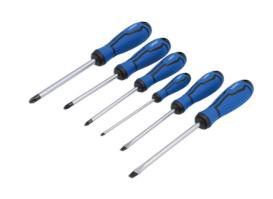

## **Screwdriver Set 6pc**

A set of 6 screwdrivers in Flat and PzDrive profiles with soft grip handles. A good value, general set of screwdrivers in the most common sizes, including Flat (3mm, 5mm and 6mm) and PzDrive (Pz1, Pz2 and Pz3) profiles. Manufactured from chrome vanadium for strength with black tips for contrast between screw and tip.

## **Additional Information**

- Flat profile: 3 x 100mm, 5 x 100mm, 6 x 125mm.
- PzDrive profile: Pz1 x 100mm, Pz2 x 100mm, Pz3 x 125mm.
- Black tip for contrast between screw & tip.
- · Manufactured from chrome vanadium.
- · Soft grip handles with hanging hole.