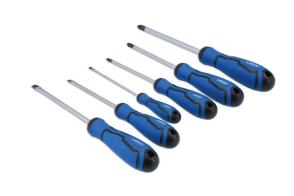

## **Screwdriver Set 6pc**

A set of 6 screwdrivers in Flat and PzDrive profiles with soft grip handles. A good value, general set of screwdrivers in the most common sizes, including Flat (3mm, 5mm and 6mm) and PzDrive (Pz1, Pz2 and Pz3) profiles. Manufactured from chrome vanadium for strength with black tips for contrast between screw and tip.

## **Additional Information**

- Flat profile: 3 x 100mm, 5 x 100mm, 6 x 125mm.
- PzDrive profile: Pz1 x 100mm, Pz2 x 100mm, Pz3 x 125mm.
- Black tip for contrast between screw & tip.
- · Manufactured from chrome vanadium.
- · Soft grip handles with hanging hole.